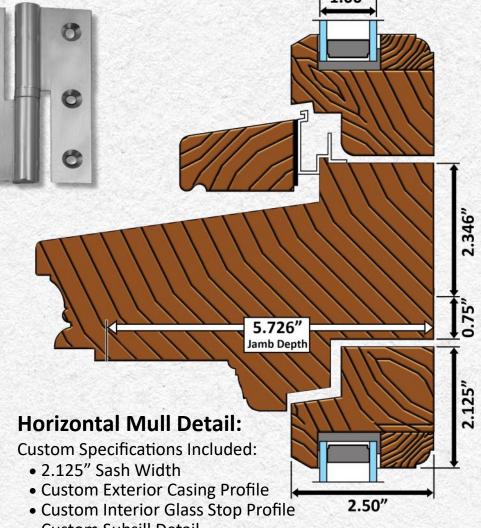

#### **Hardware Specifications:**

3.5" Lift-Off Hinges were specified by the customer.

- Satin Nickel Finish
- (3) Hinges per Sash based on Parrett engineering analysis

All other operating hardware was supplied in the field. Parrett offers "hardware prep" for units receiving customer provided hardware.

Parrett has unrivaled experience in producing operating units of virtually any shape and still providing units with great thermal values and weather sealing performance.

- Custom Subsill Detail
- Weather-stripping Not Shown

#### **Complete Unit Specifications**

Frame Size: 67" W x 93" H Frame Thickness: 1-1/8" Jamb Depth: 5.726" Casing: Custom Profile Glass Type: 1" Low E 272

Grilles: 7/8" Wide SDL **Installation:** Masonry Clips **Construction:** Mahogany