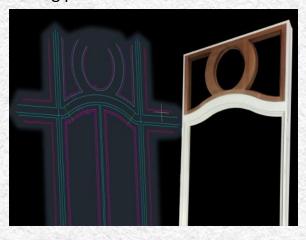

Parrett's expertise with complicated radius units was integral in replicating the original windows in this project. The center French casement featured a multiradius top matching the original units.

Custom profiles were also created in order to perfectly replicate the existing unit.

#### **Unit Dimensioning:**

The unique Mediterranean radius top shape of the center unit was determined by analysis of the original window by Parrett's CAD department. The frame and sash each required several splices to achieve this.