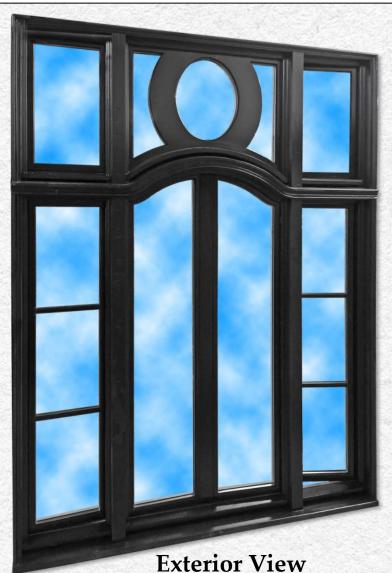

Parrett's expertise with complicated radius units was integral in replicating the original windows in this project. The center French casement featured a multiradius top matching the original units.

Custom profiles were also created in order to perfectly replicate the existing unit.

#### **Unit Dimensioning:**

The unique Mediterranean radius top shape of the center unit was determined by analysis of the original window by Parrett's CAD department. The frame and sash each required several splices to achieve this.

#### **Complete Unit Specifications**

Frame Size: 67" W x 93" H Frame Thickness: 1-1/8" Jamb Depth: 5.726" Casing: Custom Profile Glass Type: 1" Low E 272

Grilles: 7/8" Wide SDL **Installation:** Masonry Clips **Construction:** Mahogany