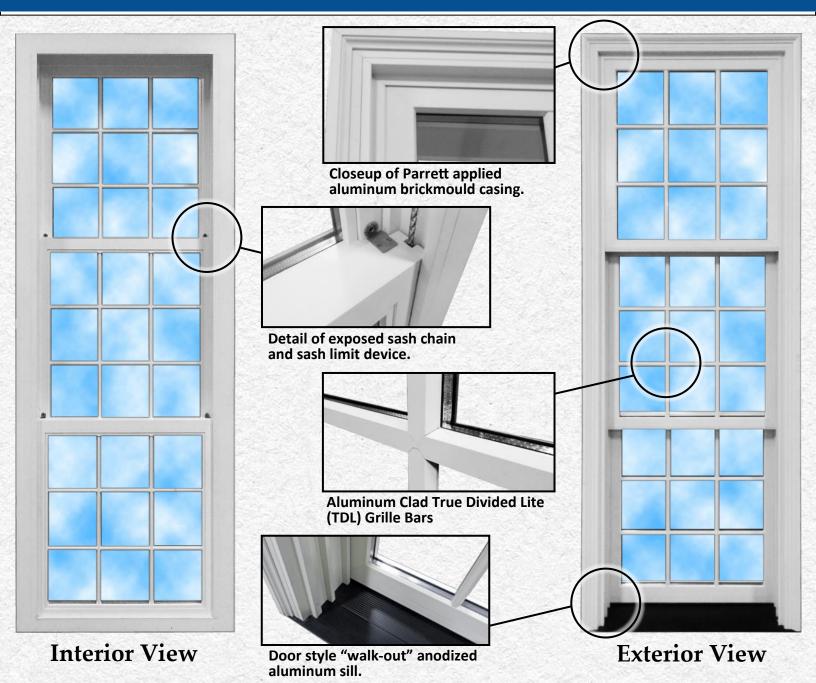

# **Aluminum Clad Triple Hung**

- EXTRUDED ALUMINUM CLADDING
- HIGH QUALITY PLATED BRASS HW
- TRUE DIVIDED LITES
- FULL SASH TRAVEL ON ALL SASHES

Parrett aluminum clad triple hung windows offer the unrivaled ability to open up any occupied space while providing the high quality construction that Parrett is renown for.

Full sash travel allows this unit to function as a "walk-through" to areas such as a porch or patio. Triple hung windows are designed to perfectly integrate with Parrett's Non-Magnum and Magnum hung window product lines and are also available in all-wood construction.

#### **Full Sash Travel**

As seen in this all-wood, douglas fir triple hung, all sashes can fully travel, allowing the benefit of multiple ventilation options.