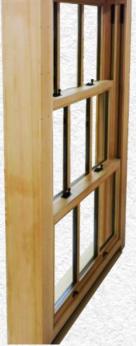

#### **Full Sash Travel**

As seen in this all-wood, douglas fir triple hung, all sashes can fully travel, allowing the benefit of multiple ventilation options.