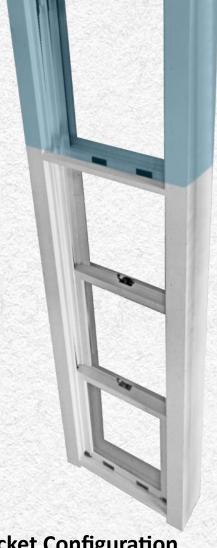

### **Pocket Configuration**

Pocket systems allow all three sashes to be fully concealed above the visible window frame (shaded portion is concealed).

DURABILITY, TRUE QUALITY, AND SIMPLY BEAUTIFUL EXPERIENCE THE DIFFERENCE!