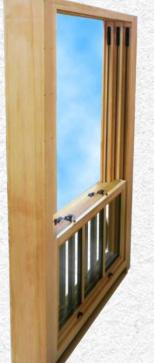

# **Aluminum Clad Triple Hung**

- EXTRUDED ALUMINUM CLADDING
- HIGH QUALITY PLATED BRASS HW
- TRUE DIVIDED LITES
- FULL SASH TRAVEL ON ALL SASHES

Parrett aluminum clad triple hung windows offer the unrivaled ability to open up any occupied space while providing the high quality construction that Parrett is renown for.

Full sash travel allows this unit to function as a "walk-through" to areas such as a porch or patio. Triple hung windows are designed to perfectly integrate with Parrett's Non-Magnum and Magnum hung window product lines and are also available in all-wood construction.