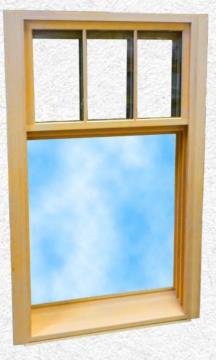

# **Aluminum Clad Triple Hung**

- EXTRUDED ALUMINUM CLADDING
- HIGH QUALITY PLATED BRASS HW
- TRUE DIVIDED LITES
- FULL SASH TRAVEL ON ALL SASHES

Parrett aluminum clad triple hung windows offer the unrivaled ability to open up any occupied space while providing the high quality construction that Parrett is renown for.

Full sash travel allows this unit to function as a "walk-through" to areas such as a porch or patio. Triple hung windows are designed to perfectly integrate with Parrett's Non-Magnum and Magnum hung window product lines and are also available in all-wood construction.

#### **Full Sash Travel**

As seen in this all-wood, douglas fir triple hung, all sashes can fully travel, allowing the benefit of multiple ventilation options.