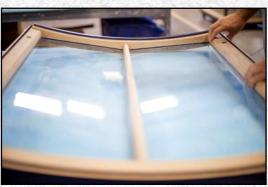

# **Curved Hung Window Unit**

- CURVED FRAME & SASH
- ANGLED TDL GRILLE BARS
- FLAT GLASS PANES
- WEIGHT & CHAIN CONFIGURATION

Detail of sash featuring angled TDL bar configuration with flat glass.

Sash chain and sash limit device are visible in this checkrail detail view.

Curved operating window units are not available from many manufacturers due to the high level of skill required to manufacture. Parrett has extensive experience with curved operating units, and especially curved hung window units. Commonly these units are specified with *curved* glass, but this unique window featured flat glass that utilized vertical true-divided lite grilles that were angled to allow the glass to follow the radius of the curved hung window frame/sash. Horizontal simulated-divided-lite bars were also utilized. Parrett can build curved units to a standard radius or also follow construction templates.

## WINDOW SHOWCASE VOL. 4

The contrast of the curved sash can be seen when compared to the angled TDL bars. and flat glass pieces as seen in the detail above and below.

Detail of window sill. All window components are available with curved windows including accessories such as jamb extensions, subsills, and exterior casings.