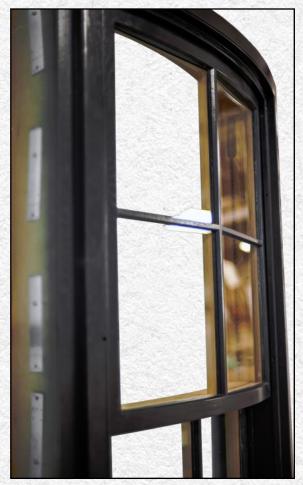

# **Curved Hung Window Unit**

- CURVED FRAME & SASH
- ANGLED TDL GRILLE BARS
- FLAT GLASS PANES
- WEIGHT & CHAIN CONFIGURATION

Detail of sash featuring angled TDL bar configuration with flat glass.

Sash chain and sash limit device are visible in this checkrail detail view.

Curved operating window units are not available from many manufacturers due to the high level of skill required to manufacture. Parrett has extensive experience with curved operating units, and especially curved hung window units. Commonly these units are specified with *curved* glass, but this unique window featured flat glass that utilized vertical true-divided lite grilles that were angled to allow the glass to follow the radius of the curved hung window frame/sash. Horizontal simulated-divided-lite bars were also utilized. Parrett can build curved units to a standard radius or also follow construction templates.