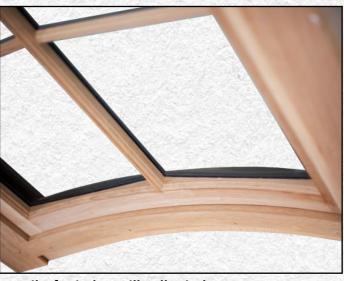

## WINDOW SHOWCASE VOL. 4

The contrast of the curved sash can be seen when compared to the angled TDL bars. and flat glass pieces as seen in the detail above and below.

Detail of window sill. All window components are available with curved windows including accessories such as jamb extensions, subsills, and exterior casings.