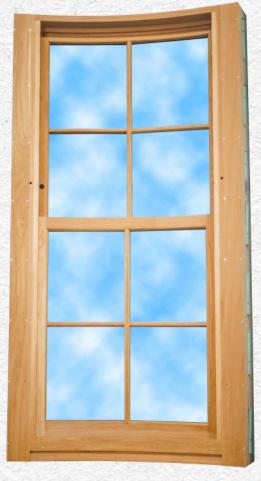

#### **Double Hung Window Snapshot**

Construction: White Oak Frame Thickness: 1-1/8"

Factory Finishing: Fine Paints of Europe

Exterior Painted Finish, Unfinished

Interior

#### **Complete Double Hung Window Specifications**

Construction: White Oak Frame Size: 38" W x 91" H Frame Thickness: 1-1/8" Jamb Depth: 7-5/8" Casing: BM16 Profile

Factory Finishing: Fine Paints of Europe\* (Eco Satin Jet Black)

**Interior Finishing:** Unfinished (Stain Grade)

Glass Type: Single Pane Starphire Laminated (6mm / .060 clear / 6mm)

**Grilles:** 7/8" Wide Angled TDL Bars, Flat SDL Bars **Accessories:** Window Washer Bolts and Masonry Clips

Hardware: Double Hung Weight & Chain (Oil Rubbed Bronze Finish)

\*Fine Paints of Europe Information: FPOE paints provide a green, sustainable paint solution that also provides enhanced durability and longevity in the field. This can result in refinishing savings as compared to some other paint specifications.