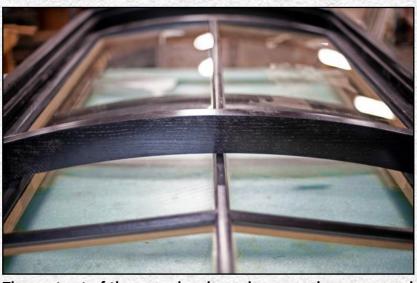

# **Curved Hung Window Unit**

- CURVED FRAME & SASH
- ANGLED TDL GRILLE BARS
- FLAT GLASS PANES
- WEIGHT & CHAIN CONFIGURATION

Detail of sash featuring angled TDL bar configuration with flat glass.

Sash chain and sash limit device are visible in this checkrail detail view.

Curved operating window units are not available from many manufacturers due to the high level of skill required to manufacture. Parrett has extensive experience with curved operating units, and especially curved hung window units. Commonly these units are specified with *curved* glass, but this unique window featured flat glass that utilized vertical true-divided lite grilles that were angled to allow the glass to follow the radius of the curved hung window frame/sash. Horizontal simulated-divided-lite bars were also utilized. Parrett can build curved units to a standard radius or also follow construction templates.

## WINDOW SHOWCASE VOL. 4

The contrast of the curved sash can be seen when compared to the angled TDL bars. and flat glass pieces as seen in the detail above and below.

Detail of window sill. All window components are available with curved windows including accessories such as jamb extensions, subsills, and exterior casings.