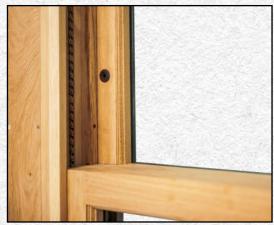

## WINDOW SHOWCASE VOL. 4

The contrast of the curved sash can be seen when compared to the angled TDL bars. and flat glass pieces as seen in the detail above and below.

Detail of window sill. All window components are available with curved windows including accessories such as jamb extensions, subsills, and exterior casings.