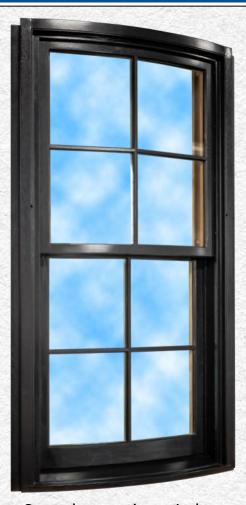

# **Curved Hung Window Unit**

- CURVED FRAME & SASH
- ANGLED TDL GRILLE BARS
- FLAT GLASS PANES
- WEIGHT & CHAIN CONFIGURATION

Detail of sash featuring angled TDL bar configuration with flat glass.

Sash chain and sash limit device are visible in this checkrail detail view.

Curved operating window units are not available from many manufacturers due to the high level of skill required to manufacture. Parrett has extensive experience with curved operating units, and especially curved hung window units. Commonly these units are specified with *curved* glass, but this unique window featured flat glass that utilized vertical true-divided lite grilles that were angled to allow the glass to follow the radius of the curved hung window frame/sash. Horizontal simulated-divided-lite bars were also utilized. Parrett can build curved units to a standard radius or also follow construction templates.

#### **Complete Double Hung Window Specifications**

Construction: White Oak Frame Size: 38" W x 91" H Frame Thickness: 1-1/8" Jamb Depth: 7-5/8" Casing: BM16 Profile

Factory Finishing: Fine Paints of Europe\* (Eco Satin Jet Black)

**Interior Finishing:** Unfinished (Stain Grade)

Glass Type: Single Pane Starphire Laminated (6mm / .060 clear / 6mm)

**Grilles:** 7/8" Wide Angled TDL Bars, Flat SDL Bars **Accessories:** Window Washer Bolts and Masonry Clips

Hardware: Double Hung Weight & Chain (Oil Rubbed Bronze Finish)

\*Fine Paints of Europe Information: FPOE paints provide a green, sustainable paint solution that also provides enhanced durability and longevity in the field. This can result in refinishing savings as compared to some other paint specifications.