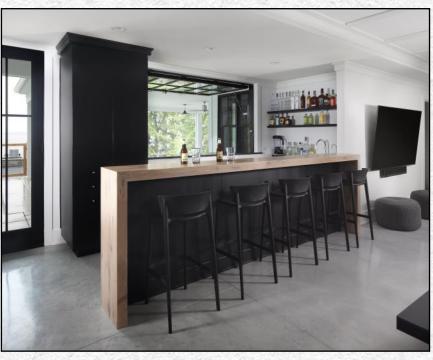

This awning unit was installed into a high-end residential "bartop" application and was designed to be without sill framing to provide a smooth, unobtrusive experience when the window is in the opened position.

#### **Piston Awning Specifications**

Construction: Aluminum Clad Construction with Ponderosa

Pine Interior

Frame Size: 96" W x 54" H Sash Thickness: 3-1/2" Jamb Depth: 4-9/16"

Sill: None (Customer Request)