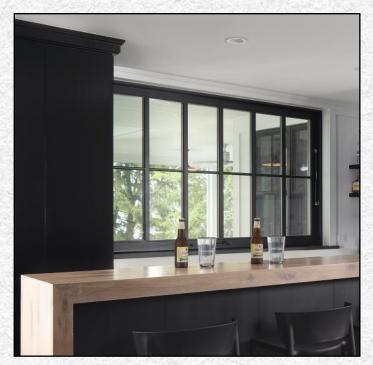

This awning unit was installed into a high-end residential "bartop" application and was designed to be without sill framing to provide a smooth, unobtrusive experience when the window is in the opened position.

## WINDOW SHOWCASE VOL. 5

\*Temporary Sill Shown in Production Images Above