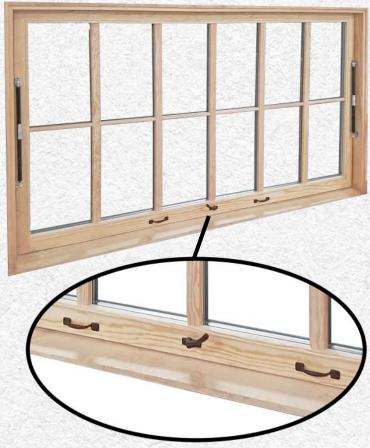

**Hardware:** Piston Operated Hardware, Multipoint Locking Latch and (2) Pulls, Heavy Duty 4" Ball Bearing Hinges