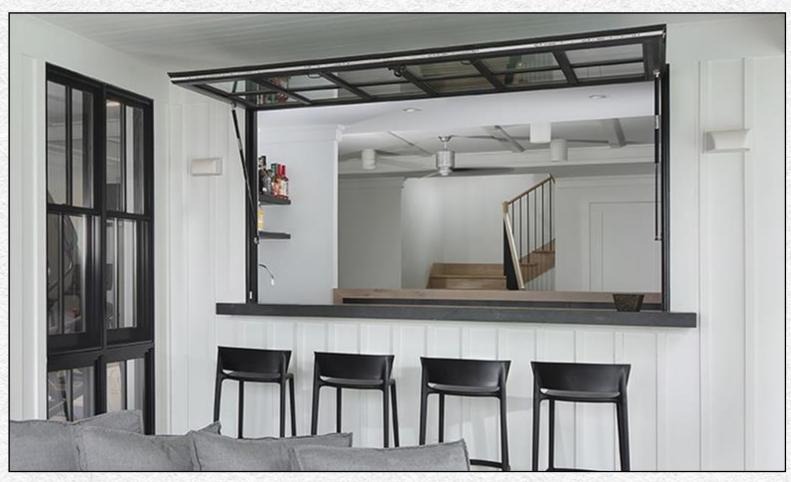

# **Piston Operated Awning**

- MULTIPOINT LOCKING HARDWARE
- **OIL-RUBBED BRONZE HW FINISH**
- **CUSTOM SILL CONFIGURATION**
- **HURRICANE GLAZING METHOD**

Parrett's extensive experience with awning windows allowed us to create this unique unit to meet our customer's specific goals.

This awning unit was installed into a high-end residential "bartop" application and was designed to be without sill framing to provide a smooth, unobtrusive experience when the window is in the opened position.

**Piston Awning Window Snapshot** 

Construction: **Aluminum Clad** 

3-1/2" Sash Thickness:

Factory Finishing: Exterior Factory

Painted, Unfinished Ponderosa Pine

Interior

As the awning sash is approx. 34 square feet, a unique piston operating hardware solution was employed that allowed this heavier sash to be quickly and easily operated.